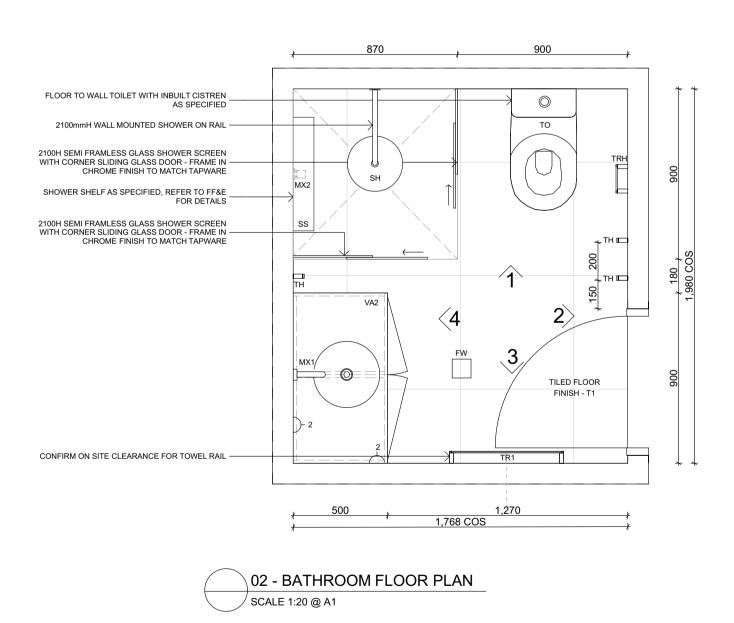

## ENSUITE BATHROOMS 1, 3, 6, 8 & 5,10 [MIRRORED]

02 - BATHROOM FLOOR PLAN / SCALE 1:20 @ A1

**COMMUNAL BATHROOMS** 

REPLACE EXISTING DOOR WITH NEW -

DEMOLISH EXISTING BASIN & \_\_\_\_\_ ASSOCIATED FITTINGS / FIXTURES \_