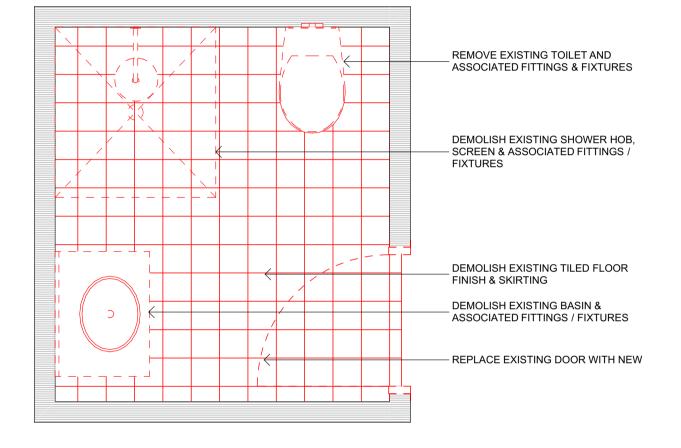

#### **COMMUNAL BATHROOMS**

|                       |                                                                           |     | Amendments        |            |
|-----------------------|---------------------------------------------------------------------------|-----|-------------------|------------|
|                       | ·<br>·                                                                    | No. | Issue             | Date       |
|                       | Deakin House, 1A, 50 Geils Court, Deakin A.C.T 2600                       | А   | FOR DISCUSSION    | 30.03.2022 |
|                       | (02) 6257 7980                                                            | В   | FOR APPROVAL      | 23.05.2022 |
|                       |                                                                           | С   | FOR CLIENT REVIEW | 29.06.2022 |
|                       | www.themilldesign.com.au<br>abn 59 163 802 211                            | D   | FOR PRICING       | 31.08.2022 |
| ARCHITECTURE + DESIGN | Nominated Architect: Shannon Battison<br>(ACT ARB #2342 / NSW ARB #10239) |     |                   |            |

DEMOLISH EXISTING TILED FLOOR FINISH & SKIRTING

DEMOLISH EXISTING SHOWER HOB, SCREEN & ASSOCIATED FITTINGS / -FIXTURES

REMOVE EXISTING TOILET AND ASSOCIATED FITTINGS & FIXTURES

| Copyright                                                                                                                                                                              | TWYNHAM LODGE                                 | CAD Technician The Mill          | Drawing Status | Drawing Name             |                |          |
|----------------------------------------------------------------------------------------------------------------------------------------------------------------------------------------|-----------------------------------------------|----------------------------------|----------------|--------------------------|----------------|----------|
| 2"This document shall remain the<br>property of The Mill Design Pty Ltd.<br>This document may only be used for                                                                         | BATHROOM ALTERATIONS                          | Project Number                   | FOR PRICING    | D                        | emolition Plan |          |
| the purposes for which it was<br>commissioned and in accordance with<br>the terms of engagement for the<br>commission. Unauthorised use of this<br>document in any way is prohibited." | KOSCIUSZKO NATIONAL PARK<br>GUTHEGA, NSW 2624 | 2205<br>Drawing Scale<br>1:20@A1 |                | Layout ID<br><b>A101</b> | Status         | Revision |