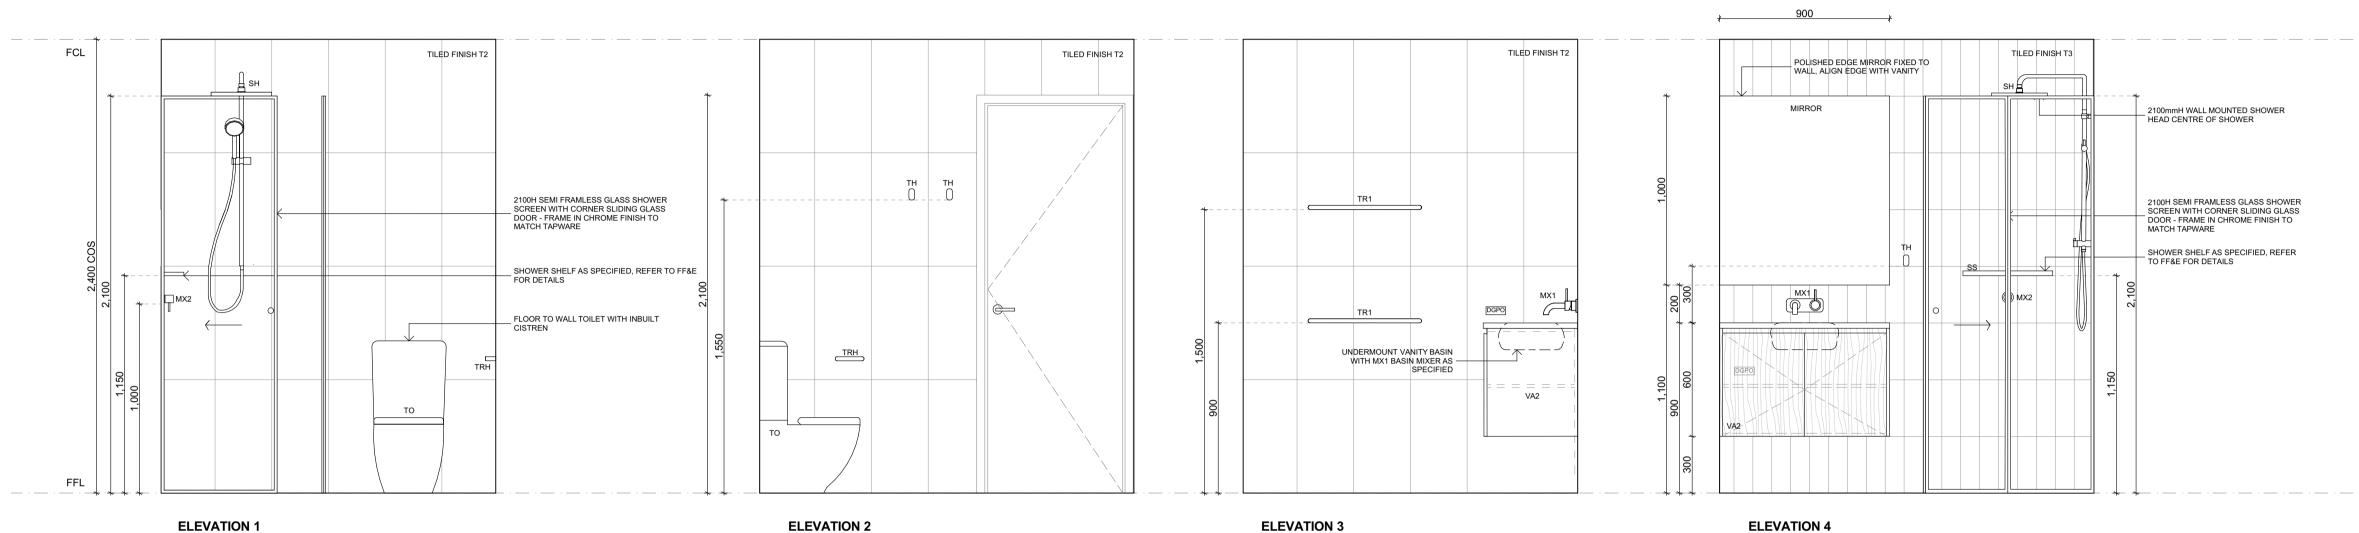

## ENSUITE BATHROOMS 1, 3, 6, 8 & 5,10 [MIRRORED]

02 - BATHROOM FLOOR PLAN / SCALE 1:20 @ A1

**COMMUNAL BATHROOMS** 

REPLACE EXISTING DOOR WITH NEW -

DEMOLISH EXISTING BASIN & \_\_\_\_\_ ASSOCIATED FITTINGS / FIXTURES \_

# ENSUITE BATHROOMS 1, 3, 6, 8 & 5,10 [MIRRORED]

**ELEVATION 1** 

**ELEVATION 2** 

**ELEVATION 3** 

CAD Technician Draw The Mill **TWYNHAM LODGE** Copyright FOR "This document shall remain the Project Number property of The Mill Design Pty Ltd. **BATHROOM ALTERATIONS** This document may only be used for 2205 the purposes for which it was commissioned and in accordance with KOSCIUSZKO NATIONAL PARK the terms of engagement for the Drawing Scale commission. Unauthorised use of this GUTHEGA, NSW 2624 document in any way is prohibited." 1:20@A1