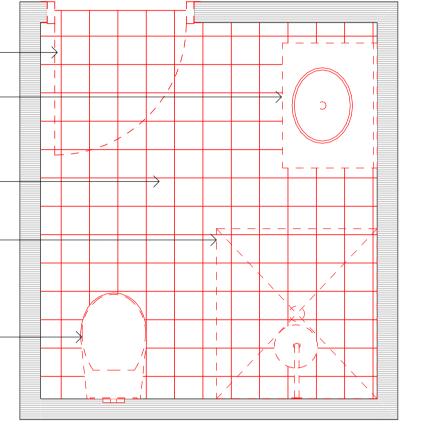

#### LEGEND:

|   | EXISTING PARTITION                 |
|---|------------------------------------|
|   |                                    |
| r | DEMOLISHED ITEMS INCLUDING; FLOOR, |

i\_\_\_\_j FIXTURES, FITTINGS, JOINERY, ETC.

#### NOTES:

1. ITEMS NOTED TO BE RETAINED FOR RE-USE ARE TO BE CAREFULLY REMOVED AND STORED SAFELY TO BE REUSED IN NEW WORKS AS NOTED.

2. RETAIN ALL CEILINGS WHERE POSSIBLE

3. RETAIN ALL EXISTING POWERPOINTS & LIGHTSWITCHES WHERE POSSIBLE

4. MAKE GOOD TO ALL EXISTING SURFACES

5. CONFIRM ALL DIMENSIONS ON SITE

6. PLAN MUST BE PRINTED IN COLOUR