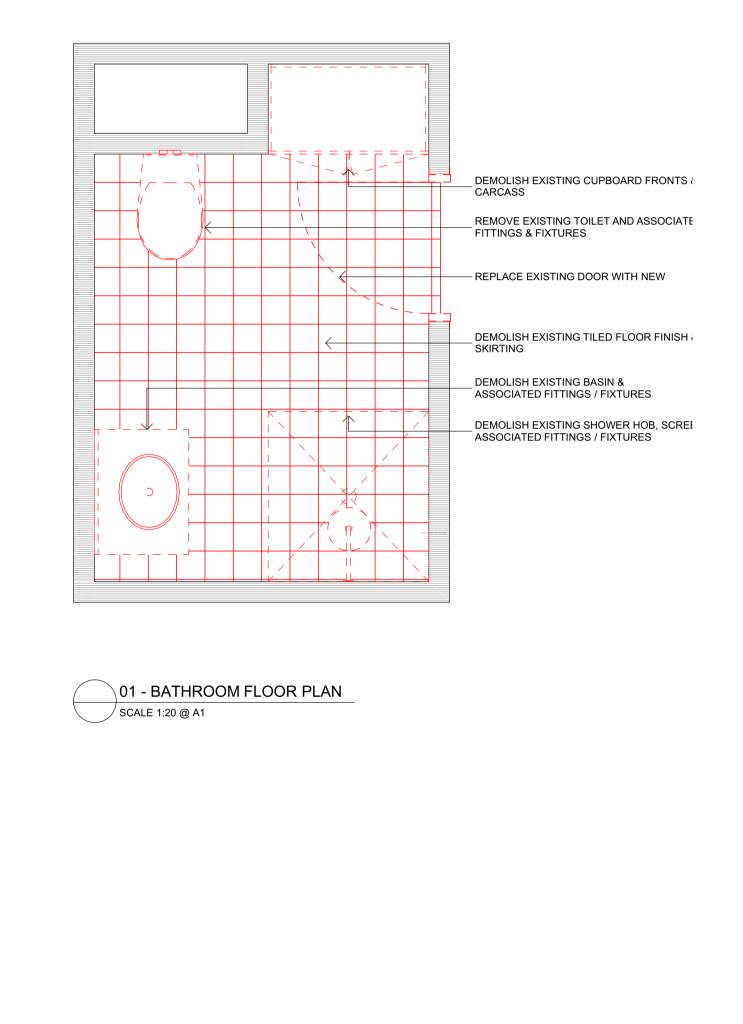

## ENSUITE BATHROOMS 1, 3, 6, 8 & 5,10 [MIRRORED]

02 - BATHROOM FLOOR PLAN / SCALE 1:20 @ A1

**COMMUNAL BATHROOMS** 

REPLACE EXISTING DOOR WITH NEW -

DEMOLISH EXISTING BASIN & \_\_\_\_\_ ASSOCIATED FITTINGS / FIXTURES \_

DEMOLISH EXISTING TILED FLOOR FINISH & SKIRTING

DEMOLISH EXISTING SHOWER HOB, SCREEN & ASSOCIATED FITTINGS / -FIXTURES

REMOVE EXISTING TOILET AND ASSOCIATED FITTINGS & FIXTURES

| Copyright                                                                                                                                                                              | TWYNHAM LODGE                                 | CAD Technician The Mill          | Drawing Status | Drawing Name             |                |          |
|----------------------------------------------------------------------------------------------------------------------------------------------------------------------------------------|-----------------------------------------------|----------------------------------|----------------|--------------------------|----------------|----------|
| 2"This document shall remain the<br>property of The Mill Design Pty Ltd.<br>This document may only be used for                                                                         | BATHROOM ALTERATIONS                          | Project Number                   | FOR PRICING    | D                        | emolition Plan |          |
| the purposes for which it was<br>commissioned and in accordance with<br>the terms of engagement for the<br>commission. Unauthorised use of this<br>document in any way is prohibited." | KOSCIUSZKO NATIONAL PARK<br>GUTHEGA, NSW 2624 | 2205<br>Drawing Scale<br>1:20@A1 |                | Layout ID<br><b>A101</b> | Status         | Revision |