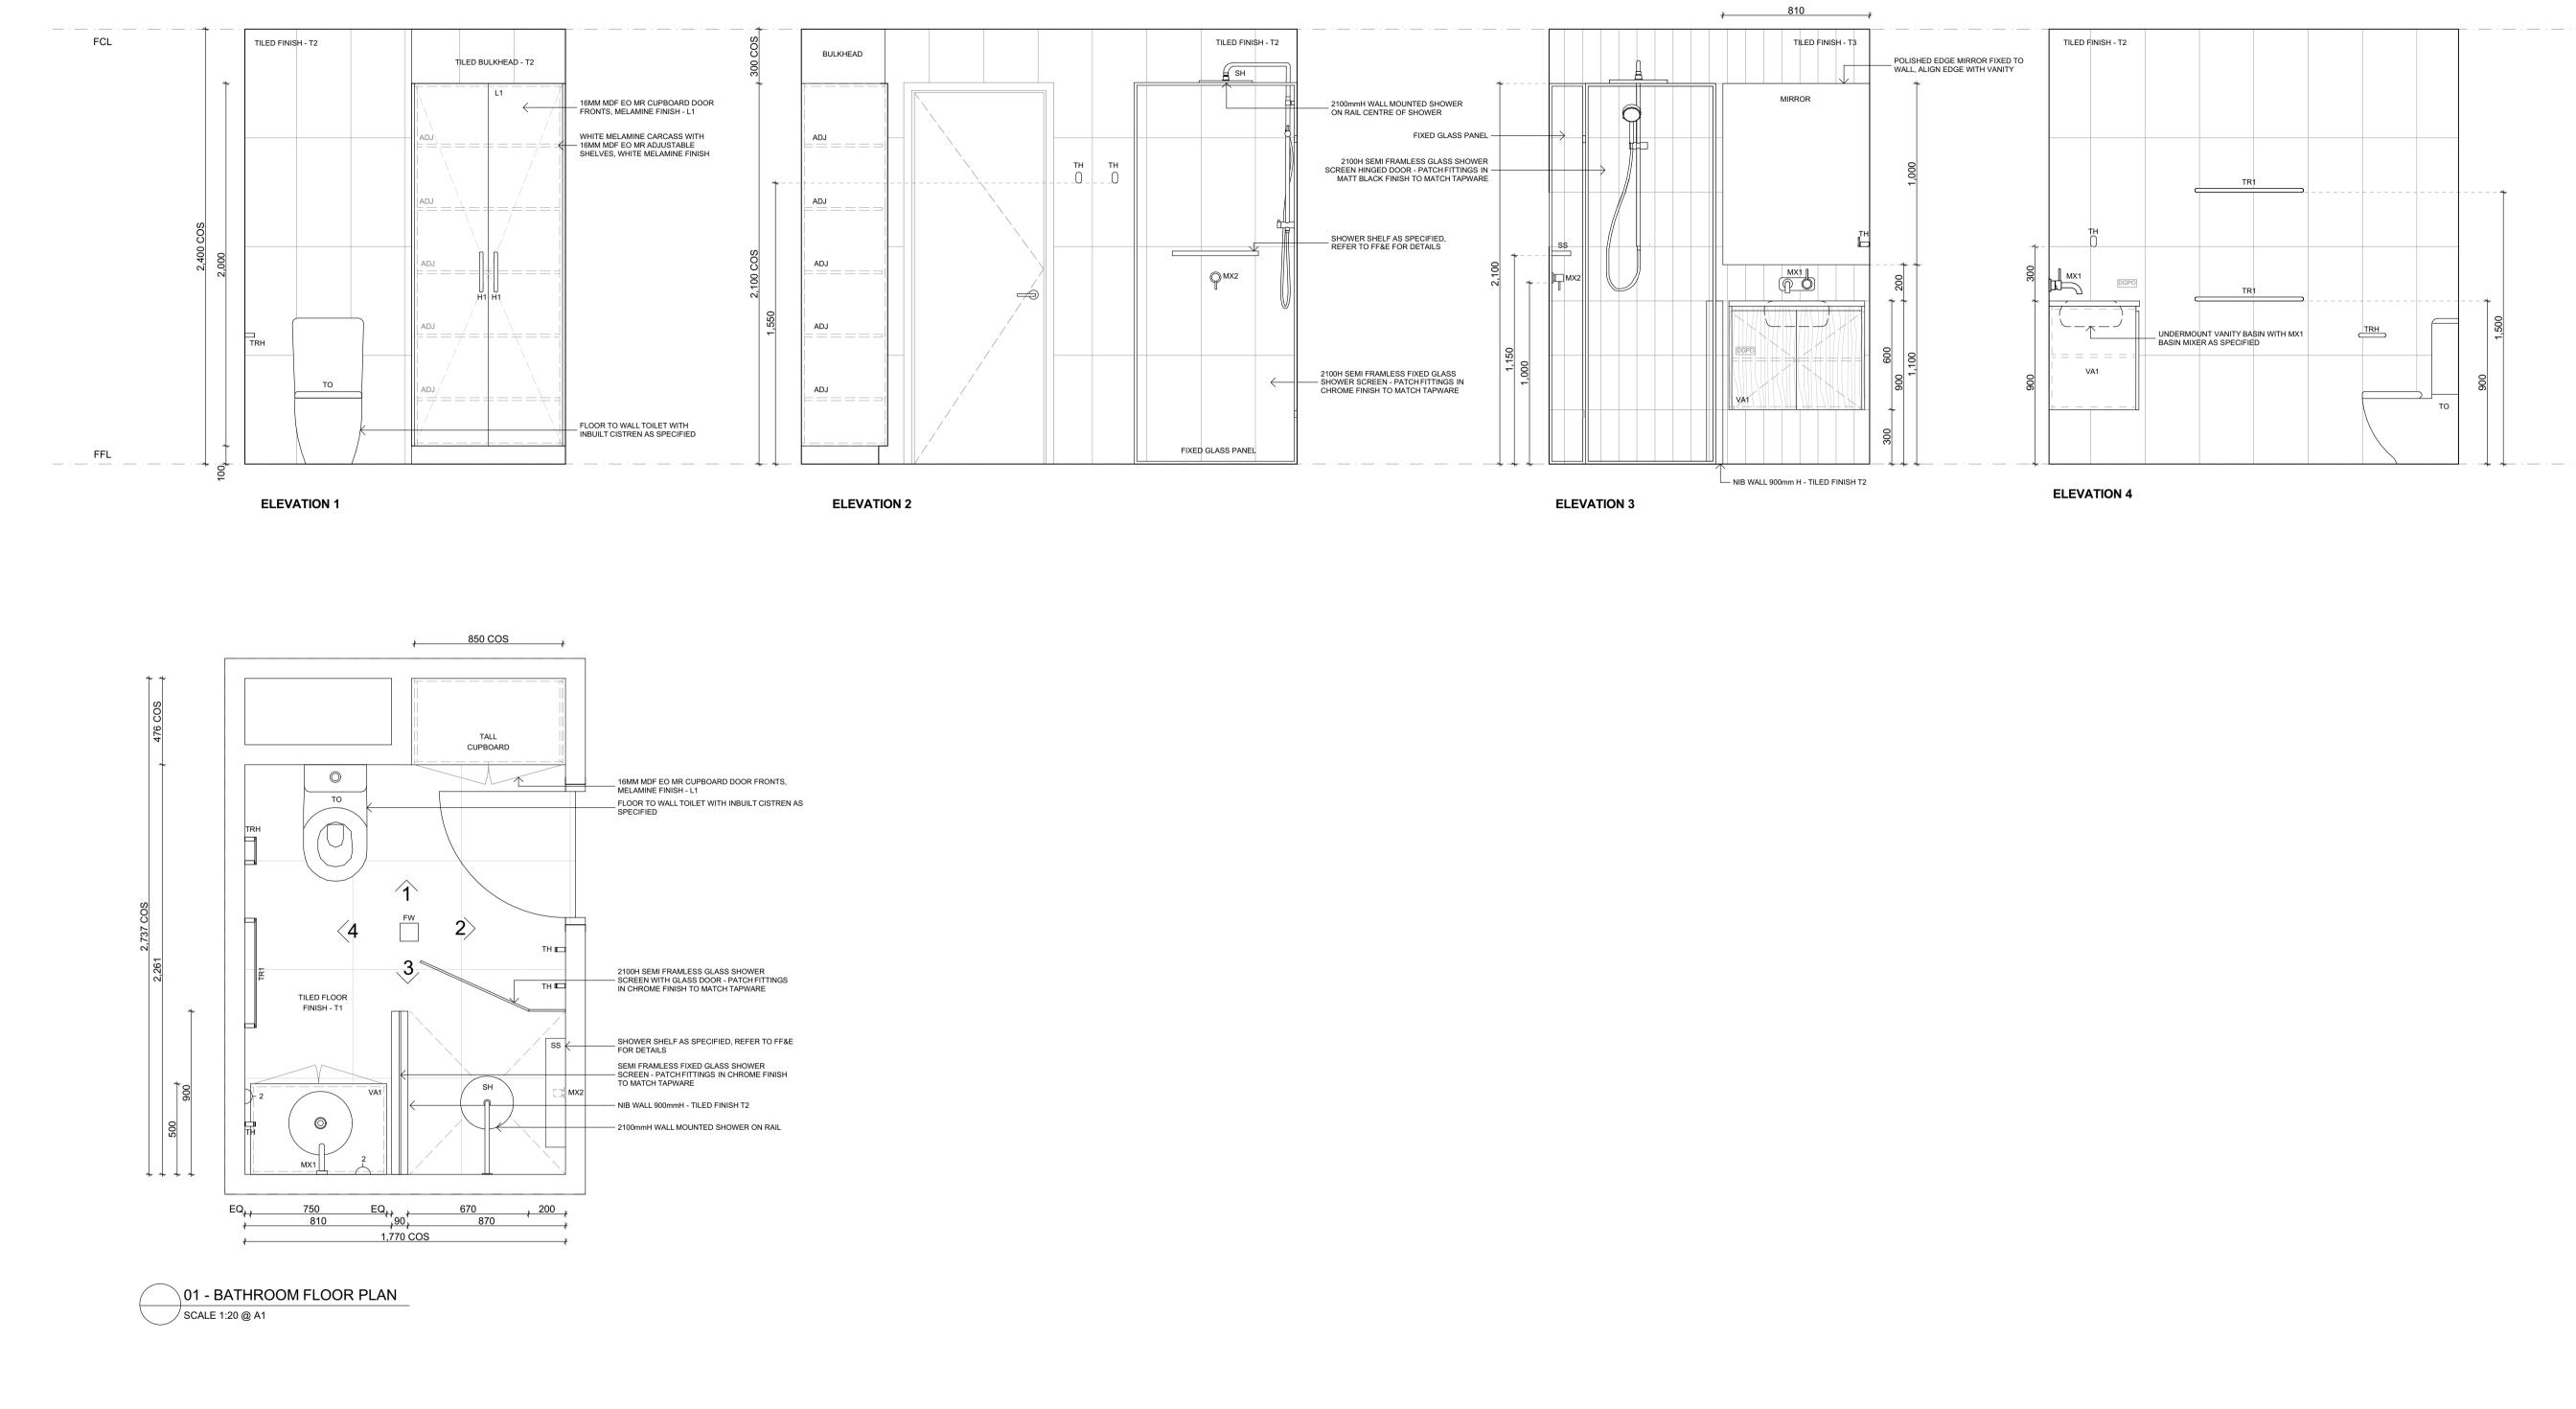

## ENSUITE BATHROOMS 2, 4, 7, 9

# ENSUITE BATHROOMS 1, 3, 6, 8 & 5,10 [MIRRORED]

**ELEVATION 1** 

**ELEVATION 2** 

**ELEVATION 3** 

CAD Technician Draw The Mill **TWYNHAM LODGE** Copyright FOR "This document shall remain the Project Number property of The Mill Design Pty Ltd. **BATHROOM ALTERATIONS** This document may only be used for 2205 the purposes for which it was commissioned and in accordance with KOSCIUSZKO NATIONAL PARK the terms of engagement for the Drawing Scale commission. Unauthorised use of this GUTHEGA, NSW 2624 document in any way is prohibited." 1:20@A1

| ving Status | Drawing Name     |        |          |
|-------------|------------------|--------|----------|
| PRICING     | Wet Area Details |        |          |
|             | Layout ID        | Status | Revision |
|             | A202             |        | D        |
|             |                  |        |          |