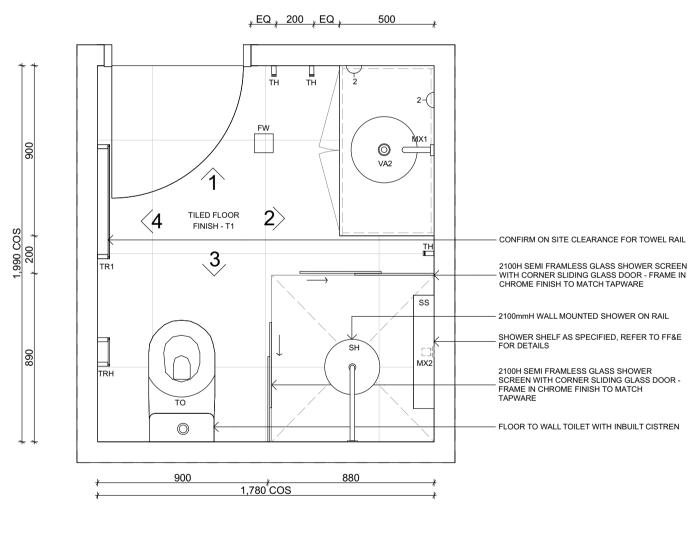

## ENSUITE BATHROOMS 1, 3, 6, 8 & 5,10 [MIRRORED]

02 - BATHROOM FLOOR PLAN / SCALE 1:20 @ A1

**COMMUNAL BATHROOMS** 

REPLACE EXISTING DOOR WITH NEW -

DEMOLISH EXISTING BASIN & \_\_\_\_\_ ASSOCIATED FITTINGS / FIXTURES \_

DEMOLISH EXISTING TILED FLOOR FINISH & SKIRTING

DEMOLISH EXISTING SHOWER HOB, SCREEN & ASSOCIATED FITTINGS / -FIXTURES

REMOVE EXISTING TOILET AND ASSOCIATED FITTINGS & FIXTURES

| Copyright                                                                                                                                                                              | TWYNHAM LODGE                                 | CAD Technician The Mill          | Drawing Status | Drawing Name             |                |          |
|----------------------------------------------------------------------------------------------------------------------------------------------------------------------------------------|-----------------------------------------------|----------------------------------|----------------|--------------------------|----------------|----------|
| 2"This document shall remain the<br>property of The Mill Design Pty Ltd.<br>This document may only be used for                                                                         | BATHROOM ALTERATIONS                          | Project Number                   | FOR PRICING    | D                        | emolition Plan |          |
| the purposes for which it was<br>commissioned and in accordance with<br>the terms of engagement for the<br>commission. Unauthorised use of this<br>document in any way is prohibited." | KOSCIUSZKO NATIONAL PARK<br>GUTHEGA, NSW 2624 | 2205<br>Drawing Scale<br>1:20@A1 |                | Layout ID<br><b>A101</b> | Status         | Revision |